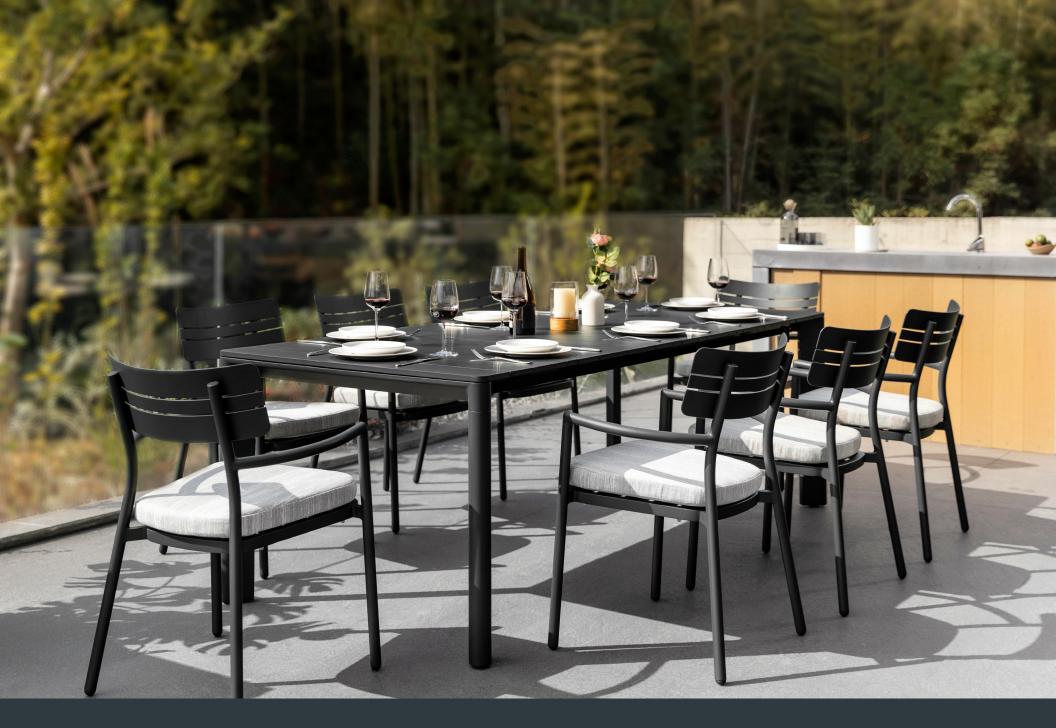

## SANIBEL

EXTENSION TABLE + CHAIRS

#### AVAILABLE

Frame: Pearl White / Carbon Grey Fabric: Sunbrella 45864-0082, Chartes Silk

Sanibel Extension Dining Table

Vestige Dining Armchair

Vienna Dining Chair