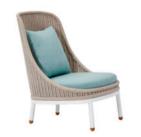

## ARGOS

CLUB CHAIRS + SIDE TABLE

#### AVAILABLE

Frame: Pearl White Fabric: Sunbrella (5416-0000) Canvas Aruba

Argos Armless Lounge Chair

Argos Side Table