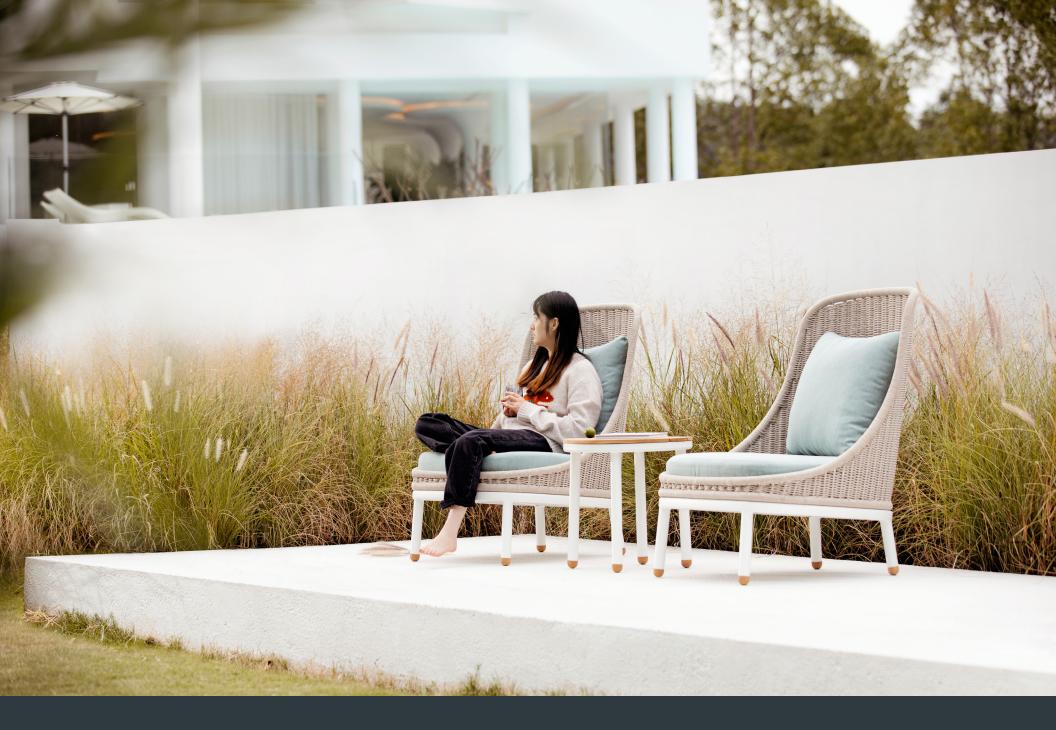

## ARGOS

CLUB CHAIRS + SIDE TABLE

#### AVAILABLE

Frame: Pearl White Fabric: Sunbrella (5416-0000) Canvas Aruba

Argos Armless Lounge Chair

Argos Side Table