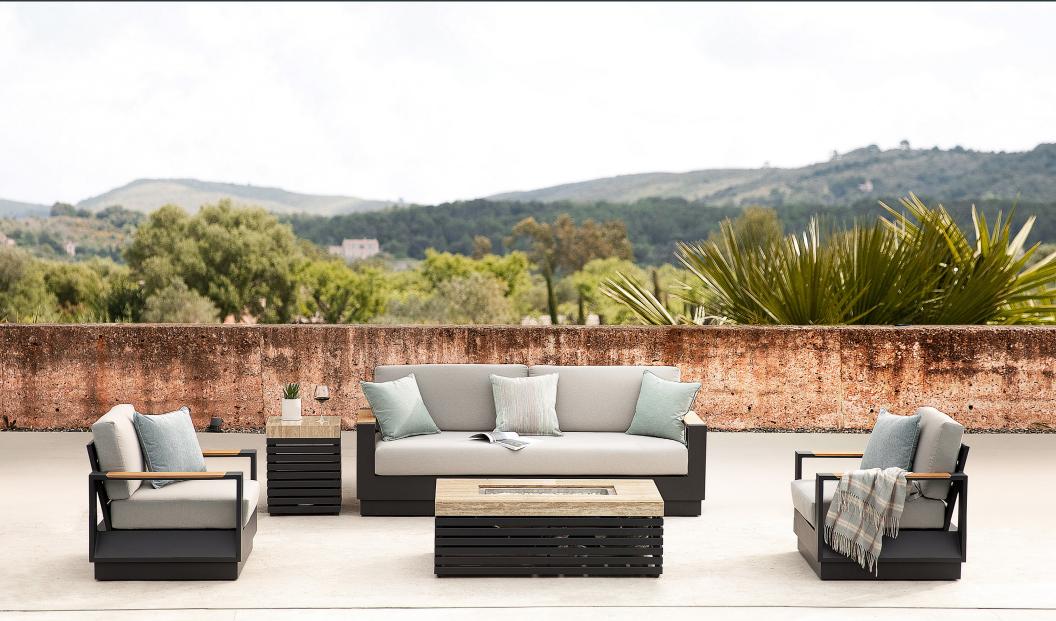

## SIENNA

#### SEATING SET + CHAISE LOUNGES

#### AVAILABLE

Frame: Carbon Grey

Fabric: Sunbrella 40433-0000 Cast Silver

Sienna Lounge Chair

Sienna Sofa

Sienna Coffee table

Sienna Adjustable Chaise Lounge

Sienna Side Table