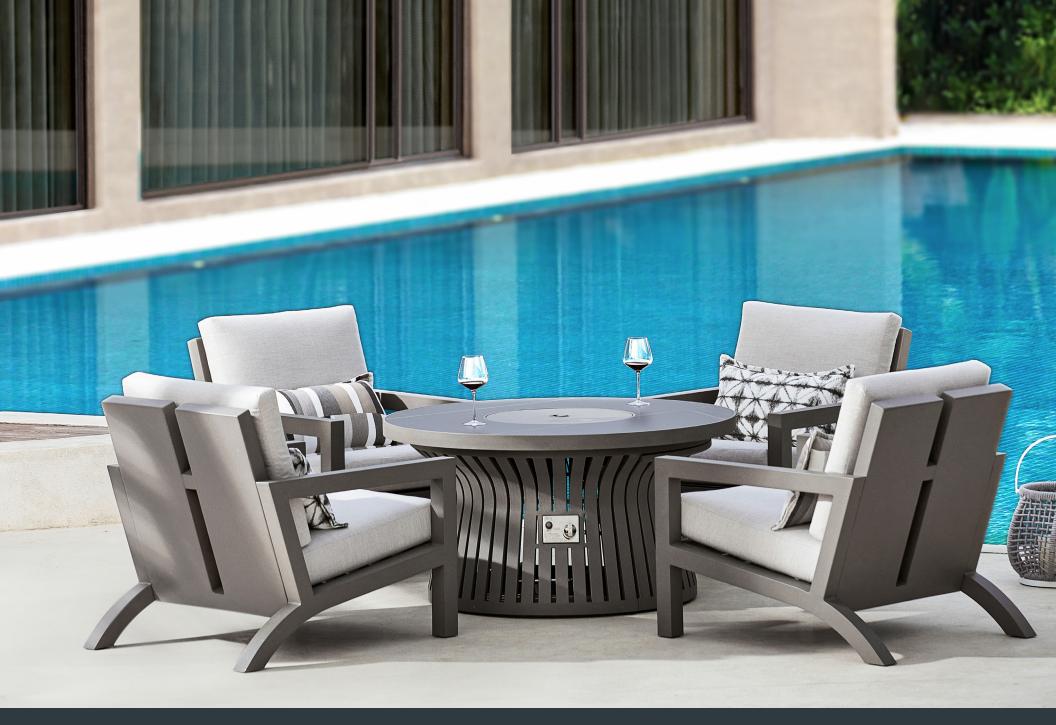

# LARKSPUR

FIRE-CHAT SET

#### AVAILABLE

Frame: Hazelwood

Fabric: Sunbrella 40433-0000 Cast Silver

Larkspur Fire pit

Larkspur Lounge chair