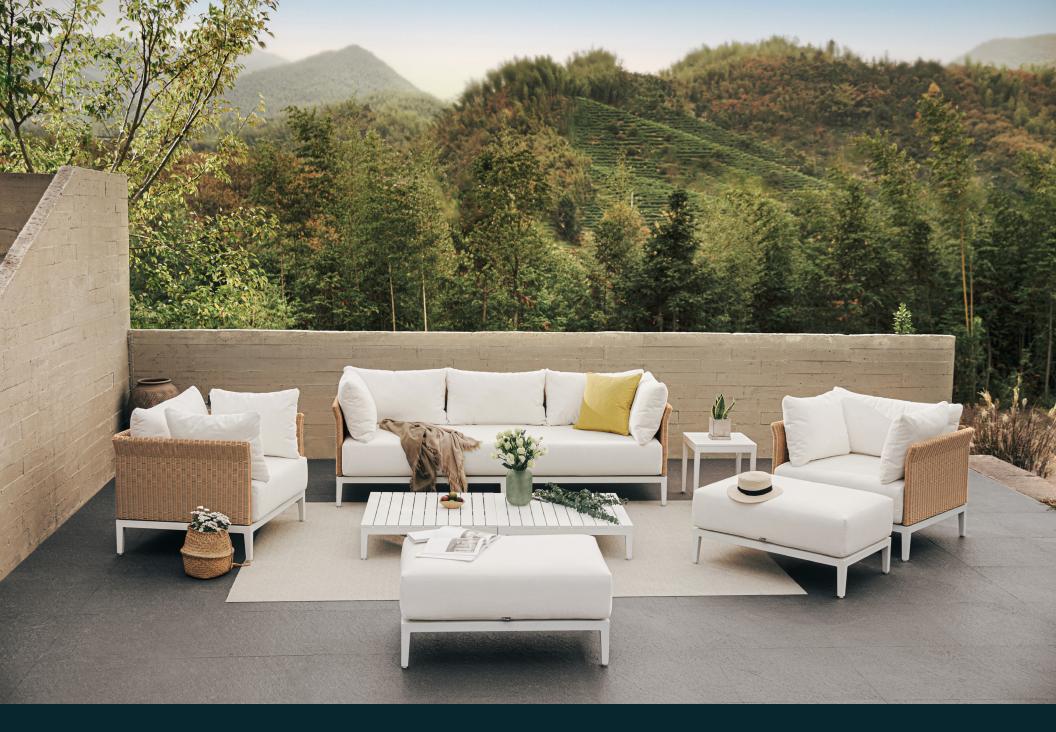

## SIENNA

#### SEATING SET + CHAISE LOUNGES

#### AVAILABLE

Frame: Carbon Grey

Fabric: Sunbrella 40433-0000 Cast Silver

Sienna Lounge Chair

Sienna Sofa

Sienna Coffee table

Sienna Adjustable Chaise Lounge

Sienna Side Table