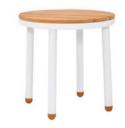

## ARGOS

CLUB CHAIRS + SIDE TABLE

#### AVAILABLE

Frame: Pearl White Fabric: Sunbrella (5416-0000) Canvas Aruba

Argos Armless Lounge Chair

Argos Side Table